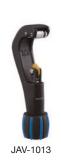

## TUBE CUTTER RANGE

**Smart Spring Design** 

Our complete and clever range of premium tube cutters make for a speedy, clean cut every time – no matter the shape of your tube.

| Size                                                | Part No. |
|-----------------------------------------------------|----------|
| 1/8 – 5/8"                                          | JAV-1009 |
| 1/8 – 7/8"                                          | JAV-1010 |
| 1/8 – 7/8"<br>Ratchet tube cutter set               | JAV-1011 |
| 1/8 – 1-1/4"                                        | JAV-1012 |
| 1/8 – 1-5/8"                                        | JAV-1013 |
| 1/4 – 1-1/4" Heavy duty with 6 ball bearing rollers | JAV-1014 |
| 3/8 – 2-5-8"                                        | JAV-1015 |