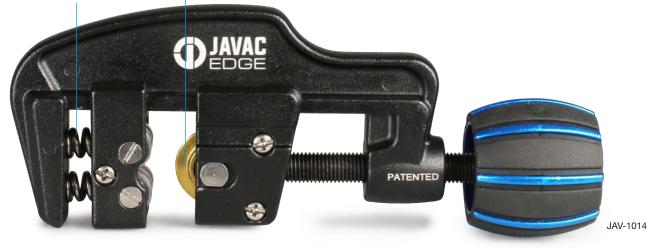

## TUBE CUTTER RANGE

**Smart Spring Design** 

Our complete and clever range of premium tube cutters make for a speedy, clean cut every time – no matter the shape of your tube.

| Size                                                | Part No. |
|-----------------------------------------------------|----------|
| 1/8 – 5/8"                                          | JAV-1009 |
| 1/8 – 7/8"                                          | JAV-1010 |
| 1/8 – 7/8"<br>Ratchet tube cutter set               | JAV-1011 |
| 1/8 – 1-1/4"                                        | JAV-1012 |
| 1/8 – 1-5/8"                                        | JAV-1013 |
| 1/4 – 1-1/4" Heavy duty with 6 ball bearing rollers | JAV-1014 |
| 3/8 – 2-5-8"                                        | JAV-1015 |

\* PATENTED DESIGN.

Automatic Cutting The spring pressure advances the blade when cutting, so there is no need to re-tighten the cutter.

**Titanium Blade** Produces a clean cut across the tube that results in minimal burr saving time. Cutting stainless steel up to 3mm thick!