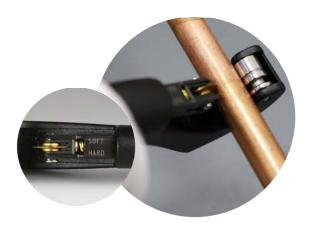

\* PATENTED DESIGN.

Automatic Cutting The spring pressure advances the blade when cutting, so there is no need to re-tighten the cutter.

**Titanium Blade** Produces a clean cut across the tube that results in minimal burr saving time. Cutting stainless steel up to 3mm thick!