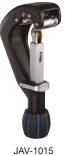

## TUBE CUTTER RANGE

**Smart Spring Design** 

Our complete and clever range of premium tube cutters make for a speedy, clean cut every time – no matter the shape of your tube.

| Size                                                | Part No. |
|-----------------------------------------------------|----------|
| 1/8 – 5/8"                                          | JAV-1009 |
| 1/8 – 7/8"                                          | JAV-1010 |
| 1/8 – 7/8"<br>Ratchet tube cutter set               | JAV-1011 |
| 1/8 – 1-1/4"                                        | JAV-1012 |
| 1/8 – 1-5/8"                                        | JAV-1013 |
| 1/4 – 1-1/4" Heavy duty with 6 ball bearing rollers | JAV-1014 |
| 3/8 – 2-5-8"                                        | JAV-1015 |