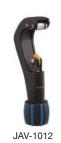

## TUBE CUTTER RANGE

**Smart Spring Design** 

Our complete and clever range of premium tube cutters make for a speedy, clean cut every time – no matter the shape of your tube.

| Size                                                | Part No. |
|-----------------------------------------------------|----------|
| 1/8 – 5/8"                                          | JAV-1009 |
| 1/8 – 7/8"                                          | JAV-1010 |
| 1/8 – 7/8"<br>Ratchet tube cutter set               | JAV-1011 |
| 1/8 – 1-1/4"                                        | JAV-1012 |
| 1/8 – 1-5/8"                                        | JAV-1013 |
| 1/4 – 1-1/4" Heavy duty with 6 ball bearing rollers | JAV-1014 |
| 3/8 – 2-5-8"                                        | JAV-1015 |